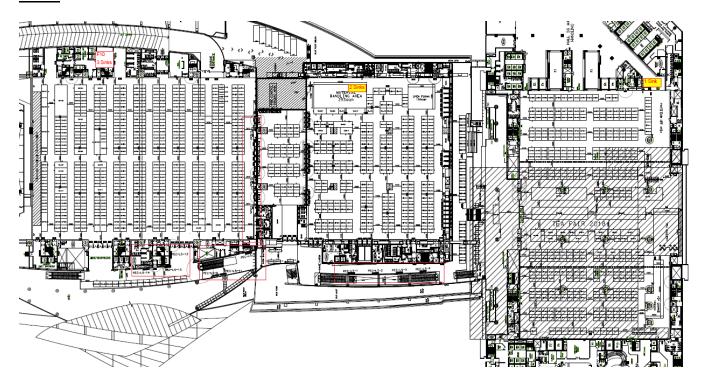

# 2.7 Location of the Utensils Cleaning Room & Storage Area

#### Hall 5

For information only, subject to change if necessary 只供參考,如有需要,隨時作出更改

······ Smoke Curtain 防煙閘

Hall 1,3 For booths located within  $\pm$  500 mm area under the smoke curtain, the maximum allowable height is 3000 mm.

展覽廳 1,3:在防煙閘下 $\pm$  0.5  $\pm$  的範圍內,(見展覽廳平面圖第9頁)攤位高度不得超過  $3 \pm$  。