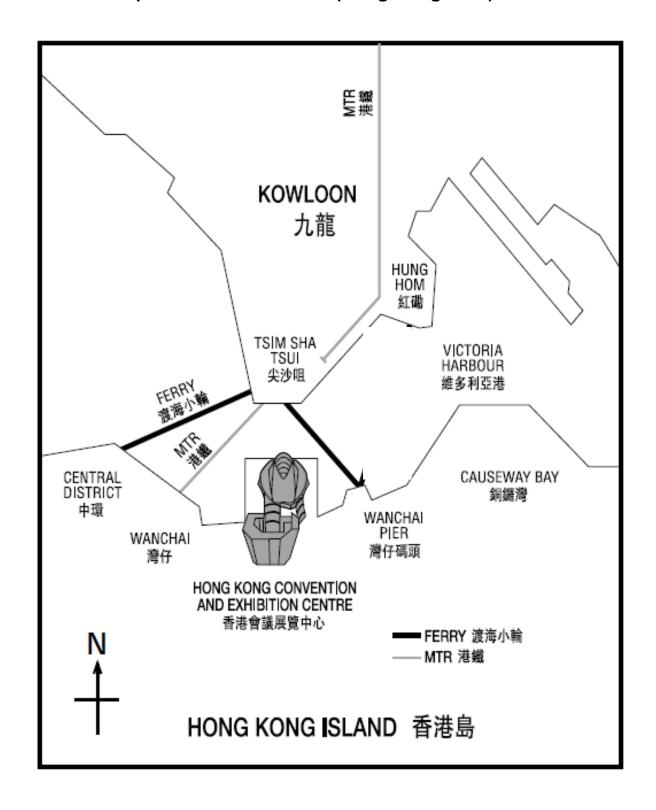

over 65 will be admitted free of charge.
- There will be no admission to the fairground 45 minutes before the announced daily closing time of the expo.

# 2.7 Location of the Utensils Cleaning Room & Storage Area

### <u> Hall 1</u>



## Hall 3



#### Hall 5



For information only, subject to change if necessary 只供參考,如有需要,隨時作出更改

······ Smoke Curtain 防煙閘

Hall 1,3 For booths located within  $\pm$  500 mm area under the smoke curtain, the maximum allowable height is 3000 mm.

展覽廳 1,3:在防煙閘下 $\pm$  0.5  $\pm$  的範圍內,(見展覽廳平面圖第9頁)攤位高度不得超過  $3 \pm$  。

### 2.8 Section Plan of Exhibition Centre

### Key 註解:

" / " refers to the escalator between the levels

"/" 代表來往各樓層之扶手電梯



## 2.9 Location Map of Exhibition Centre (Wanchai Area)



# 2.10. Location Map of Exhibition Centre (Hong Kong Area)