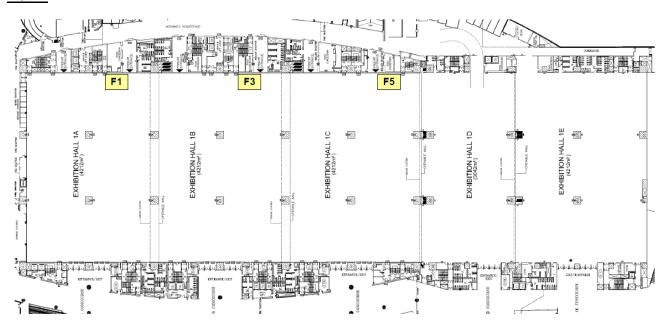

# 2.7 Location of the Utensils Cleaning Room & Storage Area

### <u> Hall 1</u>

#### Hall 5

For information only, subject to change if necessary 只供參考,如有需要,隨時作出更改

······ Smoke Curtain 防煙閘

Hall 1,3 For booths located within  $\pm$  500 mm area under the smoke curtain, the maximum allowable height is 3000 mm.

展覽廳 1,3:在防煙閘下 $\pm$  0.5  $\pm$  的範圍內,(見展覽廳平面圖第9頁)攤位高度不得超過  $3 \pm$  。