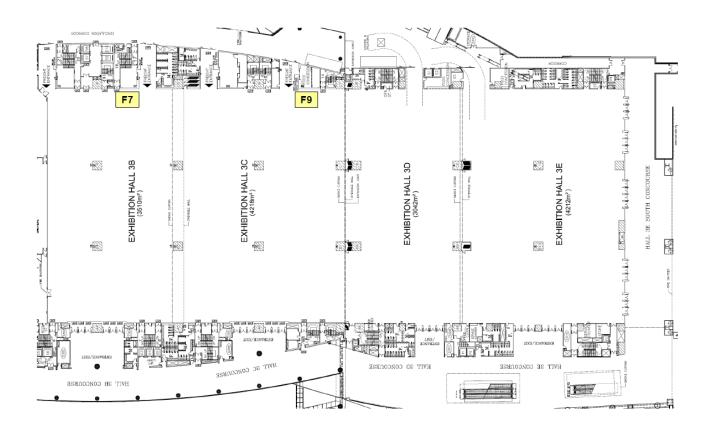

# 2.7 Location of the Utensils Cleaning Room & Storage Area

## Hall 3

#### Hall 5

For information only, subject to change if necessary 只供參考,如有需要,隨時作出更改

······ Smoke Curtain 防煙閘

Hall 1,3 For booths located within  $\pm$  500 mm area under the smoke curtain, the maximum allowable height is 3000 mm.

展覽廳 1,3:在防煙閘下 $\pm$  0.5  $\pm$  的範圍內,(見展覽廳平面圖第9頁)攤位高度不得超過  $3 \pm$  。