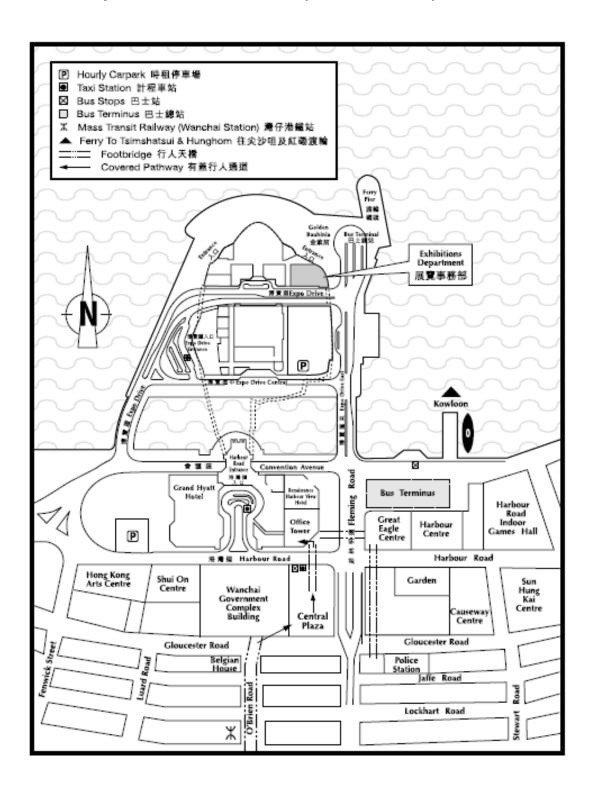

required at Hall 3B Entrance.
- Children under 3 and elderly over 65 will be admitted free of charge.
- There will be no admission to the fairground 45 minutes before the announced daily closing time of the expo.

# 2.7 Location of the Utensils Cleaning Room & Storage Area

### <u> Hall 1</u>



## Hall 3



#### Hall 5



For information only, subject to change if necessary 只供參考,如有需要,隨時作出更改

······ Smoke Curtain 防煙閘

Hall 1,3 For booths located within  $\pm$  500 mm area under the smoke curtain, the maximum allowable height is 3000 mm.

展覽廳 1,3:在防煙閘下 $\pm$  0.5  $\pm$  的範圍內,(見展覽廳平面圖第9頁)攤位高度不得超過  $3 \pm$  。

### 2.8 Section Plan of Exhibition Centre

### Key 註解:

" / " refers to the escalator between the levels

"/" 代表來往各樓層之扶手電梯



## 2.9 Location Map of Exhibition Centre (Wanchai Area)



# 2.10. Location Map of Exhibition Centre (Hong Kong Area)