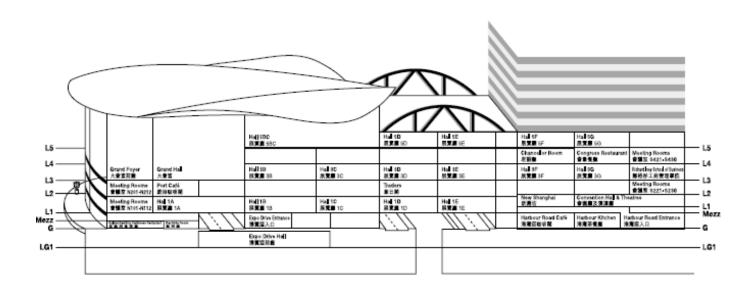

### 2.8 Section Plan of Exhibition Centre

### Key 註解:

" / " refers to the escalator between the levels

"/" 代表來往各樓層之扶手電梯