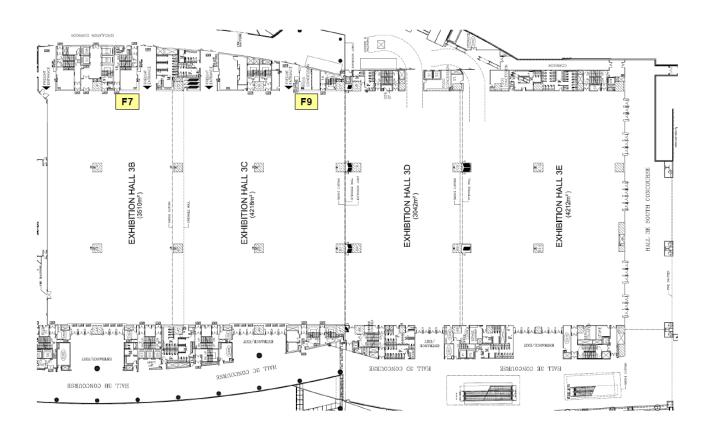

pening Hours:

(14-17 August): 9:30am-5:30pm (18 August): 9:30am-3:30pm

#### Food Expo Public Hall

Open to public by ticket admission:

- HKD30 per visitor.
- Children under 3 and elderly over 65 will be admitted free of charge.
- There will be no admission to the fairground 45 minutes before the announced daily closing time of the expo.

#### Food Expo Gourmet Zone

Open to public by ticket admission:

- HKD40 per visitor. (Combo ticket); For top-up from Public Hall tickets, additional HKD10 is required at Hall 3B Entrance.
- Children under 3 and elderly over 65 will be admitted free of charge.
- There will be no admission to the fairground 45 minutes before the announced daily closing time of the expo.

# 2.7 Location of the Utensils Cleaning Room & Storage Area

# Hall 1



# Hall 3



#### Hall 5



For information only, subject to change if necessary 只供參考,如有需要,隨時作出更改

······ Smoke Curtain 防煙閘

Hall **1,3** For booths located within  $\pm$  500 mm area under the smoke curtain, the maximum allowable height is **3000** mm.

展覽廳 1,3:在防煙閘下 $\pm$  0.5  $\pm$  的範圍內,(見展覽廳平面圖第9頁)攤位高度不得超過  $3 \pm$  。

## 2.8 Section Plan of Exhibition Centre

# Key 註解:

" / " refers to the escalator between the levels

"/" 代表來往各樓層之扶手電梯



# 2.9 Location Map of Exhibition Centre (Wanchai Area)



# 2.10. Location Map of Exhibition Centre (Hong Kong Area)