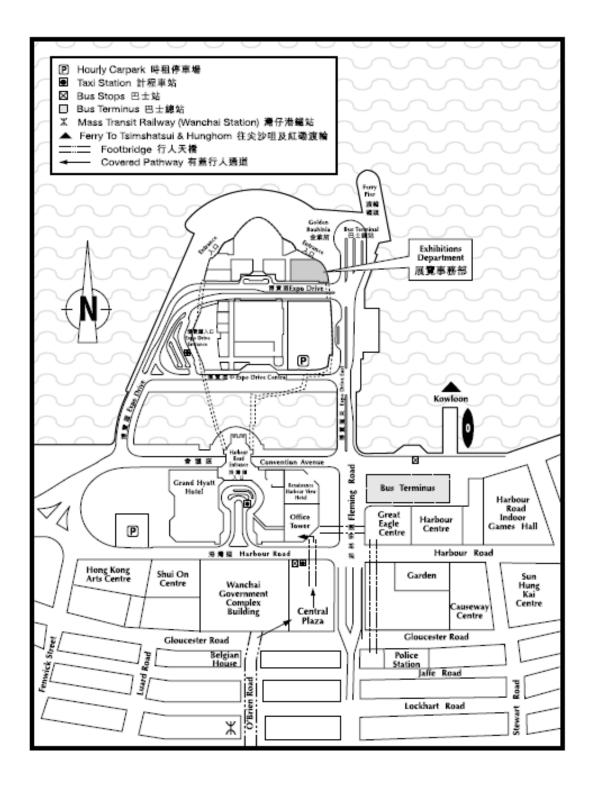

KD10 is required at Hall 3B Entrance.
- Children under 3 and elderly over 65 will be admitted free of charge.
- There will be no admission to the fairground 45 minutes before the announced daily closing time of the expo.

# 2.7 Location of the Utensils Cleaning Room & Storage Area

# Hall 1



# Hall 3



#### Hall 5



For information only, subject to change if necessary 只供參考,如有需要,隨時作出更改

······ Smoke Curtain 防煙閘

Hall **1,3** For booths located within  $\pm$  500 mm area under the smoke curtain, the maximum allowable height is **3000** mm.

展覽廳 1,3:在防煙閘下 $\pm$  0.5  $\pm$  的範圍內,(見展覽廳平面圖第9頁)攤位高度不得超過  $3 \pm$  。

## 2.8 Section Plan of Exhibition Centre

# Key 註解:

" / " refers to the escalator between the levels

"/" 代表來往各樓層之扶手電梯



# 2.9 Location Map of Exhibition Centre (Wanchai Area)



# 2.10. Location Map of Exhibition Centre (Hong Kong Area)