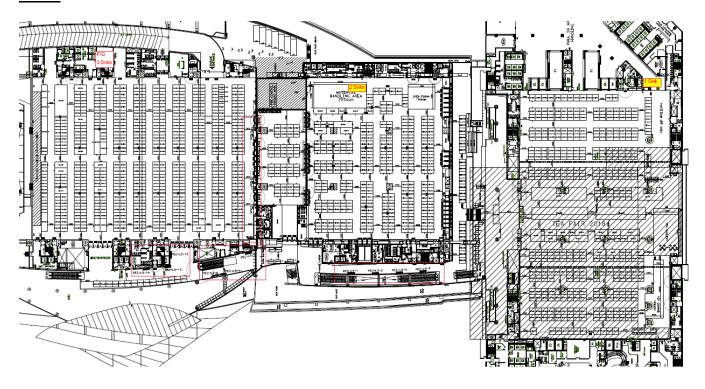

# 2.7 Location of the Utensils Cleaning Room & Storage Area

#### Hall 5

For information only, subject to change if necessary 只供參考,如有需要,隨時作出更改

······ Smoke Curtain 防煙閘

Hall **1,3** For booths located within  $\pm$  500 mm area under the smoke curtain, the maximum allowable height is **3000** mm.