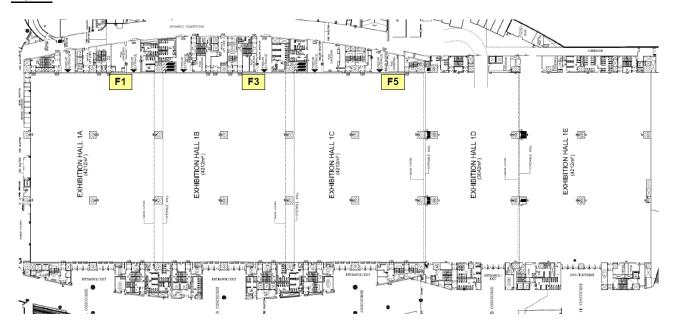

on Counter Opening Hours:

(14-17 August): 9:30am-5:30pm (18 August): 9:30am-3:30pm

#### Food Expo Public Hall

Open to public by ticket admission:

- HKD30 per visitor.
- Children under 3 and elderly over 65 will be admitted free of charge.
- There will be no admission to the fairground 45 minutes before the announced daily closing time of the expo.

#### Food Expo Gourmet Zone

Open to public by ticket admission:

- HKD40 per visitor. (Combo ticket); For top-up from Public Hall tickets, additional HKD10 is required at Hall 3B Entrance.
- Children under 3 and elderly over 65 will be admitted free of charge.
- There will be no admission to the fairground 45 minutes before the announced daily closing time of the expo.

# 2.7 Location of the Utensils Cleaning Room & Storage Area

# Hall 1



# Hall 3



#### Hall 5



For information only, subject to change if necessary 只供參考,如有需要,隨時作出更改

······ Smoke Curtain 防煙閘

Hall **1,3** For booths located within  $\pm$  500 mm area under the smoke curtain, the maximum allowable height is **3000** mm.

展覽廳 1,3:在防煙閘下 $\pm$  0.5  $\pm$  的範圍內,(見展覽廳平面圖第9頁)攤位高度不得超過  $3 \pm$  。

## 2.8 Section Plan of Exhibition Centre

# Key 註解:

" / " refers to the escalator between the levels

"/" 代表來往各樓層之扶手電梯



# 2.9 Location Map of Exhibition Centre (Wanchai Area)



# 2.10. Location Map of Exhibition Centre (Hong Kong Area)