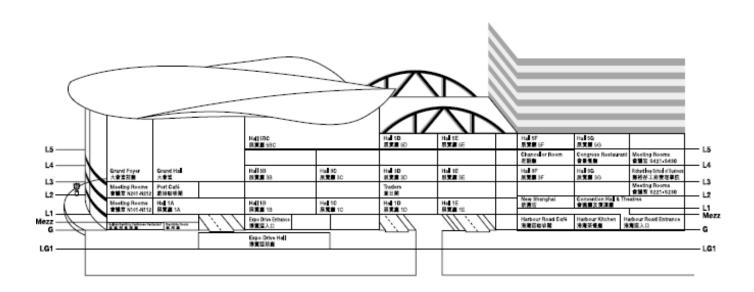

## 2.8 Section Plan of Exhibition Centre

# Key 註解:

" / " refers to the escalator between the levels

"/" 代表來往各樓層之扶手電梯